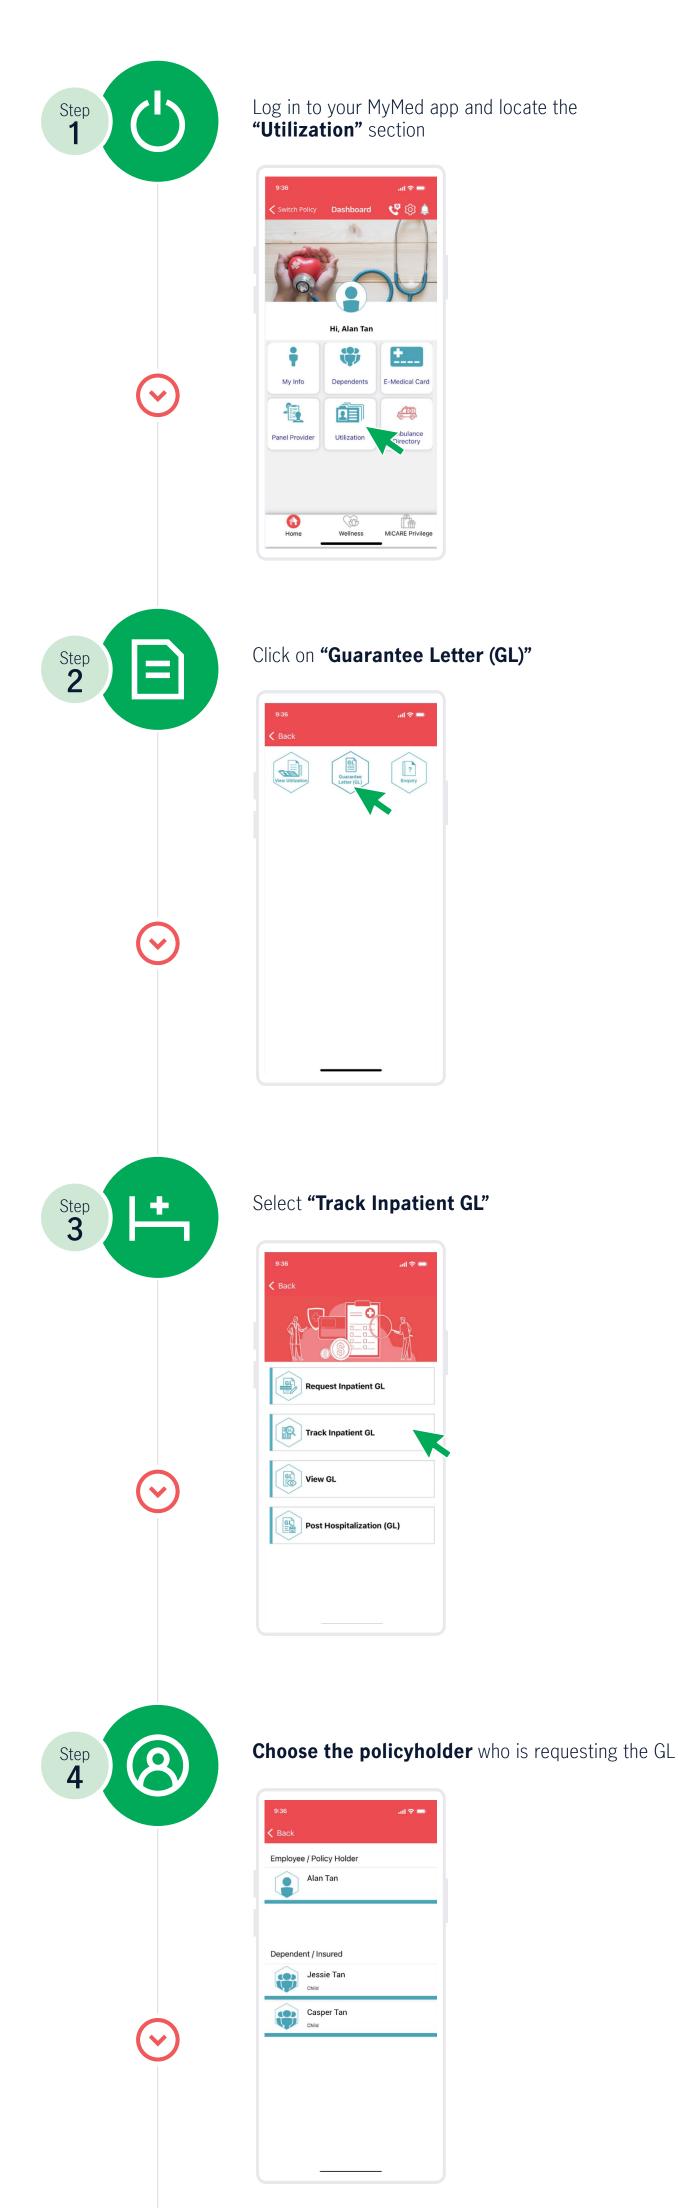

## MyMed Mobile Guide: Tracking Inpatient Guarantee Letter (GL)

| Step 5    | Select the requested Hospital and the Date                                                                                                                                                                                                                                                                                                                                                                                                                                                                                                                                                                                                                                                                                                                                                                                                                                                                                                                                                                                                                                                                                                                                                                                                                                                                                                                                                                                                                                                                                                                                                                                                                                                                                                                                                                                                                                                                                                                                                                                                                            |
|-----------|-----------------------------------------------------------------------------------------------------------------------------------------------------------------------------------------------------------------------------------------------------------------------------------------------------------------------------------------------------------------------------------------------------------------------------------------------------------------------------------------------------------------------------------------------------------------------------------------------------------------------------------------------------------------------------------------------------------------------------------------------------------------------------------------------------------------------------------------------------------------------------------------------------------------------------------------------------------------------------------------------------------------------------------------------------------------------------------------------------------------------------------------------------------------------------------------------------------------------------------------------------------------------------------------------------------------------------------------------------------------------------------------------------------------------------------------------------------------------------------------------------------------------------------------------------------------------------------------------------------------------------------------------------------------------------------------------------------------------------------------------------------------------------------------------------------------------------------------------------------------------------------------------------------------------------------------------------------------------------------------------------------------------------------------------------------------------|
|           | 9.36   C   Track Inpatient GL   Page 1 of 1   NPA August 2023   SALAM SPECIALIST HOSPITAL KUALA TERE   26 April 2023   KAJANG PLAZA MEDICAL CENTRE   25 April 2023   SALAM SENAWANG SPECIALIST HOSPITAL   26 March 2023   KJ TAWAKKAL KL SPECIALIST HOSPITAL   20 January 2023                                                                                                                                                                                                                                                                                                                                                                                                                                                                                                                                                                                                                                                                                                                                                                                                                                                                                                                                                                                                                                                                                                                                                                                                                                                                                                                                                                                                                                                                                                                                                                                                                                                                                                                                                                                        |
|           | Back Next                                                                                                                                                                                                                                                                                                                                                                                                                                                                                                                                                                                                                                                                                                                                                                                                                                                                                                                                                                                                                                                                                                                                                                                                                                                                                                                                                                                                                                                                                                                                                                                                                                                                                                                                                                                                                                                                                                                                                                                                                                                             |
| Step<br>6 | Your GL request now is in motion         Your Current of the second sec |
|           | 09 Aug 2023<br>05:15PM<br>09 Aug 2023<br>05:16PM<br>Initial GL issued                                                                                                                                                                                                                                                                                                                                                                                                                                                                                                                                                                                                                                                                                                                                                                                                                                                                                                                                                                                                                                                                                                                                                                                                                                                                                                                                                                                                                                                                                                                                                                                                                                                                                                                                                                                                                                                                                                                                                                                                 |